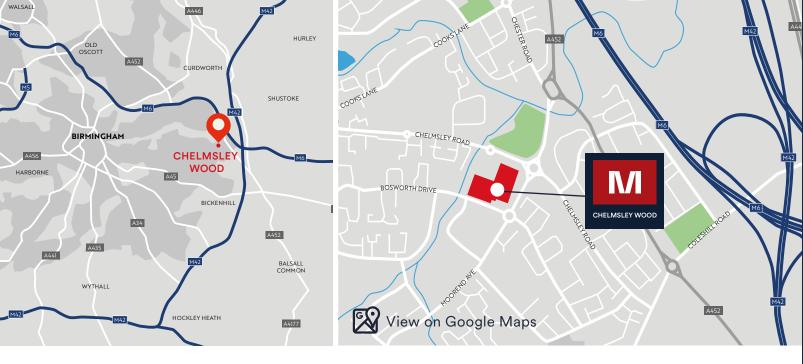

#### LEGAL COSTS

Each party is responsible for their own legal costs in connection with the granting of a lease.

Chelmsley Wood is approximately 8 miles to the east of Birmingham and 5 miles to the north of Solihull. It benefits from excellent links to the national road network, located approximately 0.5 miles west of the intersection between the M42 and the M6.