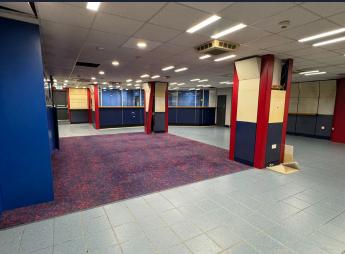

#### UNIT SIZE

Ground Floor - 337 sq.ft (31.3 sq.m) First Floor - 2,103 sq.ft (195.4 sq.m)