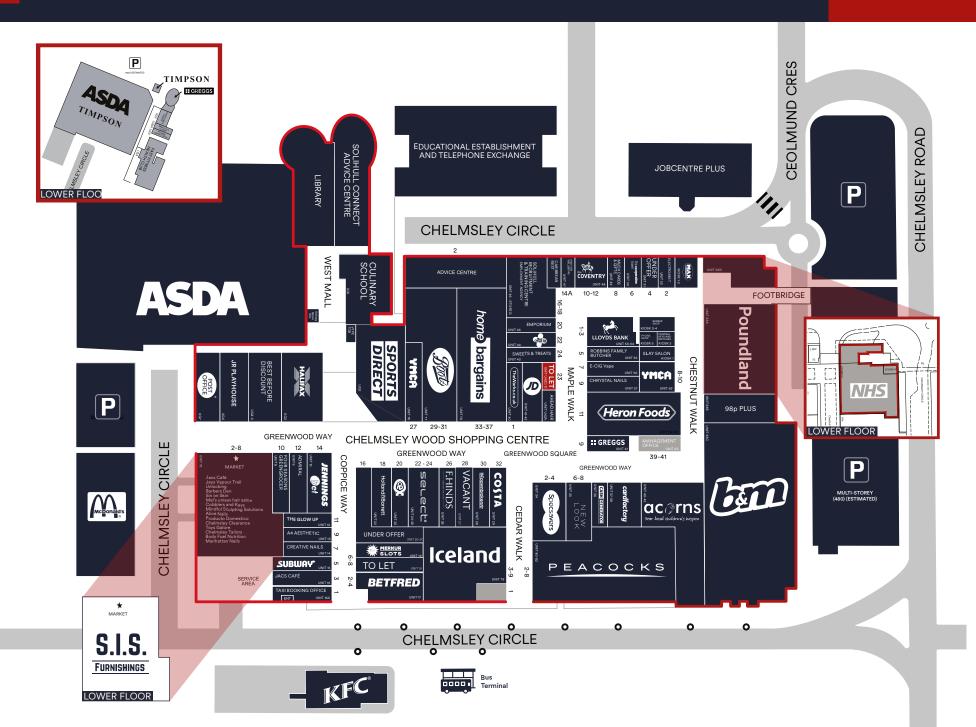

#### **DESCRIPTION**

Chelmsley Wood Shopping Centre is a dominant convenience and community shopping centre in the heart of the town. The centre benefits from an annual footfall of 7.5m people and is anchored by a 75,000 sq.ft ASDA supermarket. Other national retailers include Iceland, Home Bargains, New Look, Sportsdirect, Poundland and Boots.