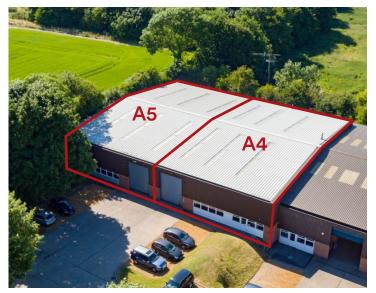

#### Areas (Approx. Gross Internal)

| TOTAL   | 11,870 sq.ft | (1,103 sq.m) |
|---------|--------------|--------------|
| Unit A5 | 5,952 sq.ft  | (553 sq.m)   |
| Unit A4 | 5,918 sq.ft  | (550 sq.m)   |

The units are available as a whole, letting each unit individually may be considered.