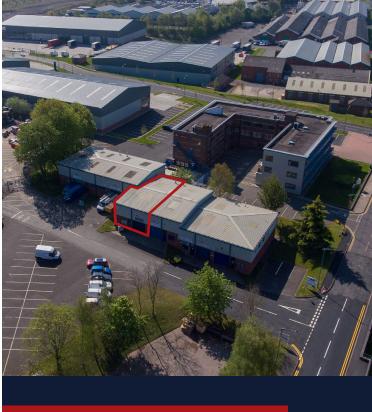

Building 26 Bay 4, The Pensnett Estate, Kingswinford, West Midlands, DY6 7TB

• Ideal starter unit • 24 hour CCTV security • 19.7ft (6.0m) to eaves • Internal office/toilet facilities

# Building 26 Bay 4, The Pensnett Estate, Kingswinford, West Midlands, DY6 7TB

#### Location - DY6 7TE

Situated in the heart of the West Midlands on the well established Multipark Pensnett, which is a secure business centre of some 185 acres, on the outskirts of Dudley. The Estate is serviced on the south side by the A4101 Dudley Road and on the north side by the B4175 Stallings Lane, and is conveniently placed for easy access to the M5 and the M6 Motorways and the main rail links.