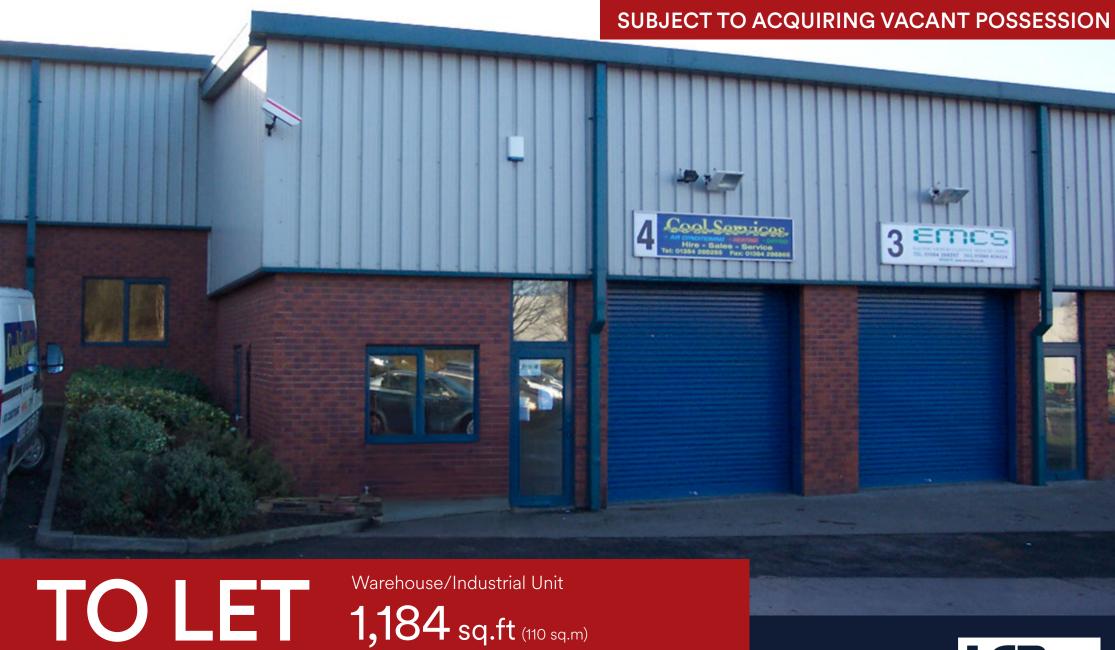

Building 26 Bay 4, The Pensnett Estate, Kingswinford, West Midlands, DY6 7TB

• Ideal starter unit • 24 hour CCTV security • 19.7ft (6.0m) to eaves • Internal office/toilet facilities

# Building 26 Bay 4, The Pensnett Estate, Kingswinford, West Midlands, DY6 7TB

#### Areas (Approx. Gross Internal)

| TOTAL        | 1,184 sq.ft | (109.9 sq.m) |
|--------------|-------------|--------------|
| Office Area  | 124 sq.ft   | (11.5 sq.m)  |
| Factory Area | 1,160 sq.ft | (107.7 sq.m) |

## Description

- Mid terrace unit constructed of masonry and metal cladding envelope
- Pitched steel cladding and fully insulated roof
- Approximately 19.7ft (6.0m) to eaves
- Roller shutter door approx. 9.84ft (3.0m) wide by 9.8ft (3.0m) high
- Toilet facilities
- Suspended gas heater and low bay light fittings in warehouse
- Office has fluorescent lighting, electric heaters and carpet fitted