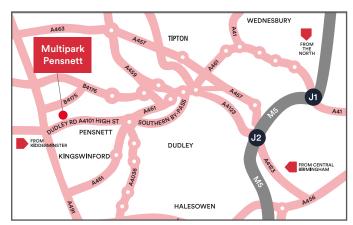

#### Location - DY6 7TE

Situated in the heart of the West Midlands on the well established Multipark Pensnett, which is a secure business centre of some 185 acres, on the outskirts of Dudley. The Estate is serviced on the south side by the A4101 Dudley Road and on the north side by the B4175 Stallings Lane, and is conveniently placed for easy access to the M5 and the M6 Motorways and the main rail links.

The town centre of Dudley is approximately 3 miles east, the Merry Hill Shopping Complex approximately 3 miles south and the centre of Kingswinford is within walking distance. A bus service regularly runs through the estate from both Dudley and Stourbridge, daily.

## Distance from Local Areas (Approx.)

| Kingswinford  | 1.4 Miles  |
|---------------|------------|
| Dudley        | 3.6 Miles  |
| Stourbridge   | 7.0 Miles  |
| Wolverhampton | 8.6 Miles  |
| Birmingham    | 20.1 Miles |