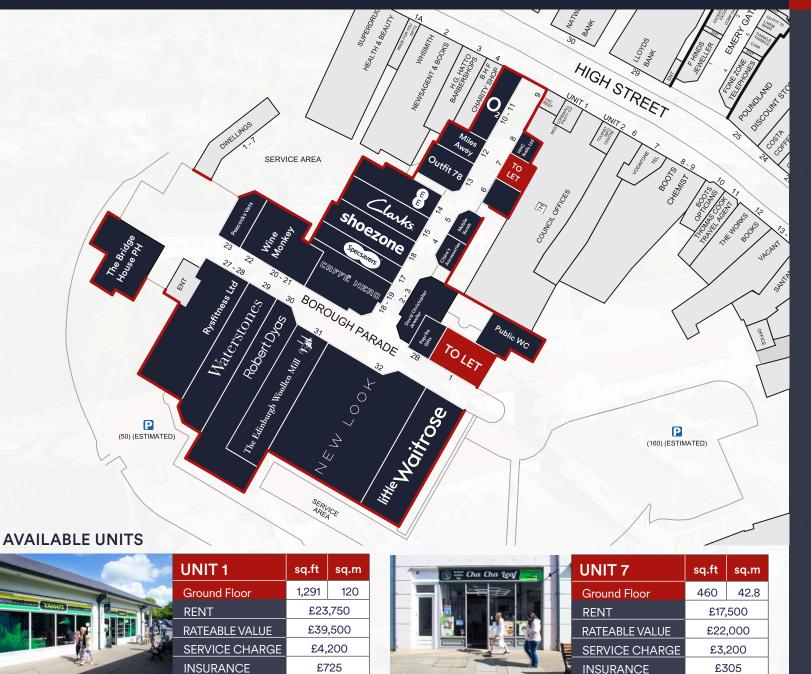

## M BOROUGH PARADE

fishery.dinner.points Chippenham Wiltshire SN15 3WL

Local Occupiers Include

Robert DyasNEW LOOKWaterstonesliffleWaterstonesValue

## SITE PLAN

**49,883** sq.ft Total development

**180** Council Parking Spaces

27 Retail units on site

What Three Words fishery.dinner.points

The town has a population in the region of 45,000 people. In the heart of Chippenham town centre is the Borough Parade Shopping Centre with existing retailers including Waitrose, New Look, Waterstones, Robert Dyas, EE and Caffè Nero. Adjacent to the shopping centre is a ground level car park for approximately 160 cars.