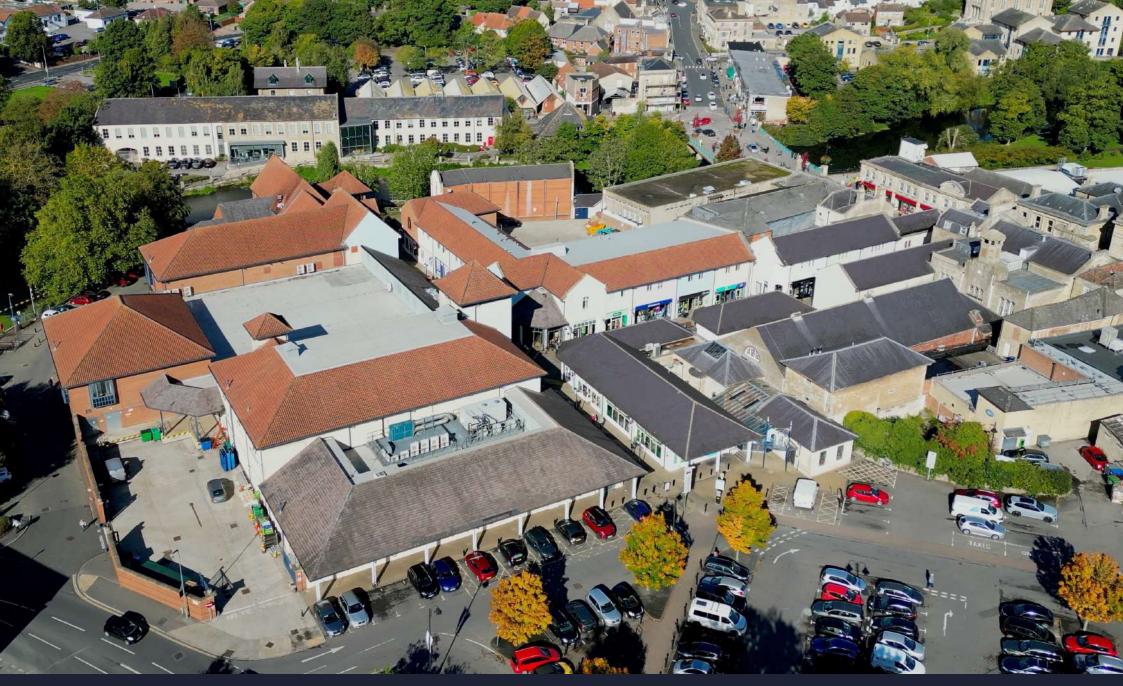

## SITE PLAN

**49,883** sq.ft Total development

**180** Council Parking Spaces

27 Retail units on site

What Three Words fishery.dinner.points

The town has a population in the region of 45,000 people. In the heart of Chippenham town centre is the Borough Parade Shopping Centre with existing retailers including Waitrose, New Look, Waterstones, Robert Dyas, EE and Caffè Nero. Adjacent to the shopping centre is a ground level car park for approximately 160 cars.