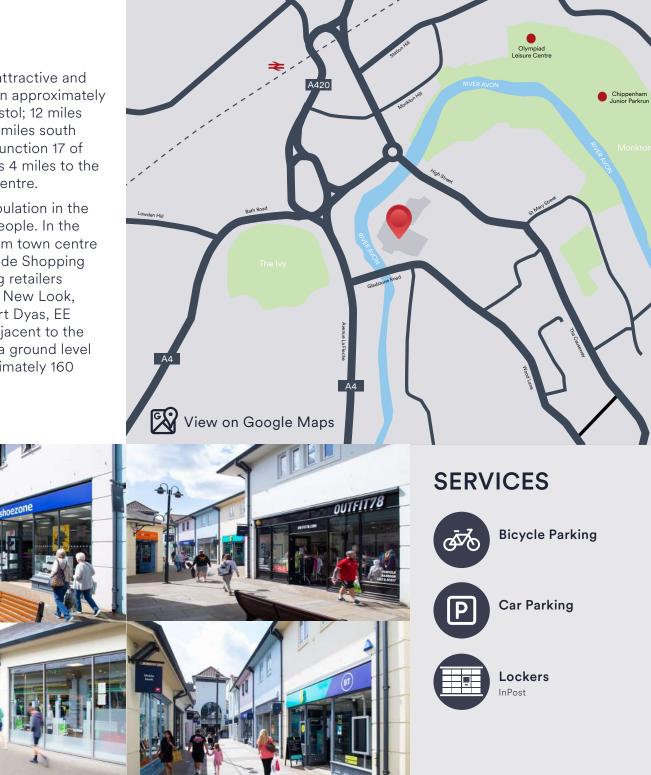

### LOCATION

Chippenham is an attractive and historic market town approximately 28 miles east of Bristol; 12 miles east of Bath and 17 miles south west of Swindon. Junction 17 of the M4 motorway is 4 miles to the north of the town centre.

The town has a population in the region of 45,000 people. In the heart of Chippenham town centre is the Borough Parade Shopping Centre with existing retailers including Waitrose, New Look, Waterstones, Robert Dyas, EE and Caffè Nero. Adjacent to the shopping centre is a ground level car park for approximately 160 cars.