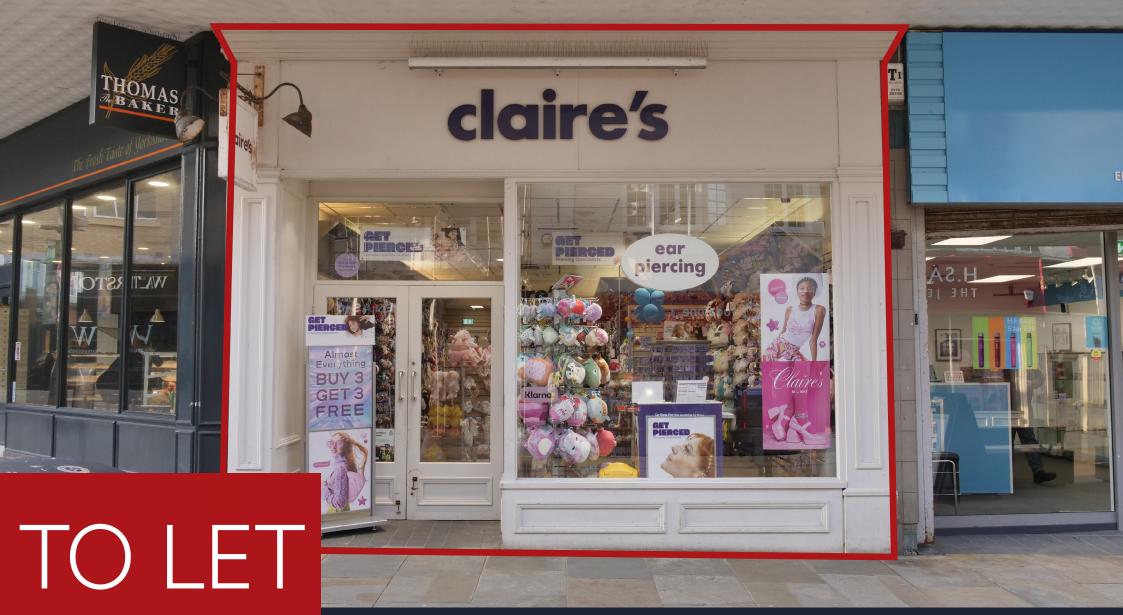

Leasehold

Retail 1,580 sq.ft

Unit 3 Bar House, Newborough, Scarborough, YO11 1LU

- Subject to Vacant Possession
- 100% Prime Scarborough unit fronting Newborough

part of MI Core
020 7228 6508
www.evolveestates.com

### Description

The property is situated in a prime position in the town center front directly onto Newborough. Nearby occupiers include Vision Express, Thomas the Baker, The Works, and Clarks.