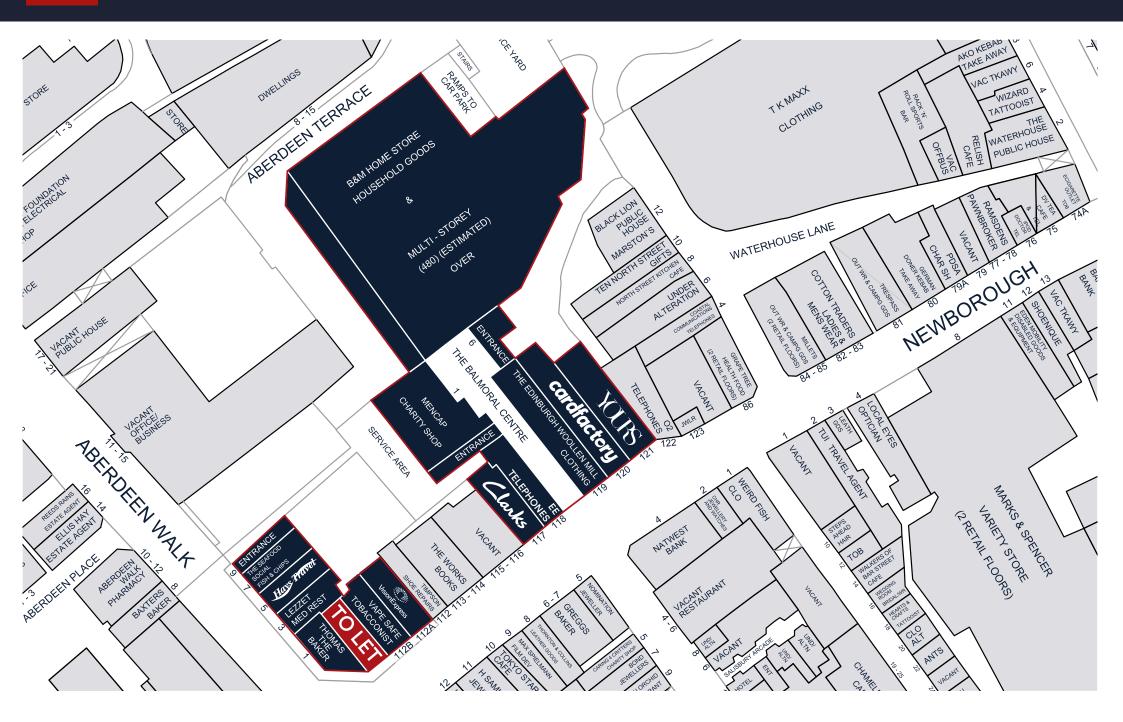

### Description

The property is situated in a prime position in the town center front directly onto Newborough. Nearby occupiers include Vision Express, Thomas the Baker, The Works, and Clarks.