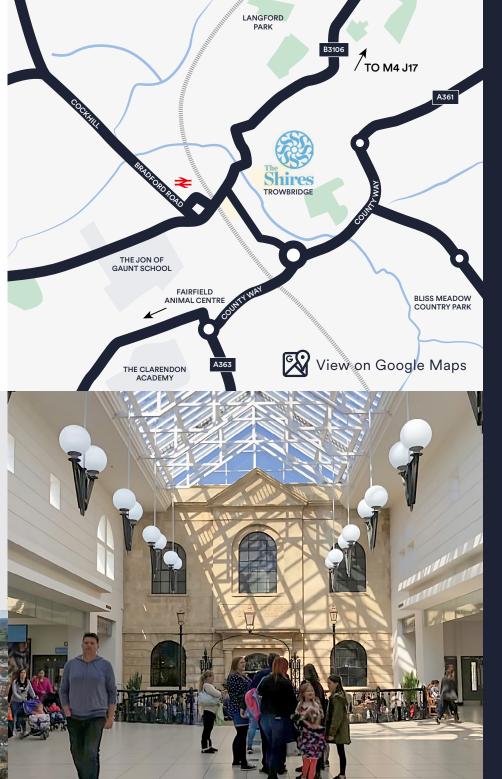

### Location

Trowbridge is the county town of Wiltshire, England, on the River Biss in the west of the county. It is near the border with Somerset and lies 8 miles southeast of Bath, 31 miles southwest of Swindon and 20 miles southeast of Bristol. Trowbridge is a good base for visitors touring the Cotswolds and the Wiltshire Downs.

The Shires Shopping Centre is an approx 15-minute walk from Trowbridge train station.

The nearest bus is directly in front of Castle Place, there are also an eight car taxi rank in Market Street and a three car taxi rank in Castle Street.