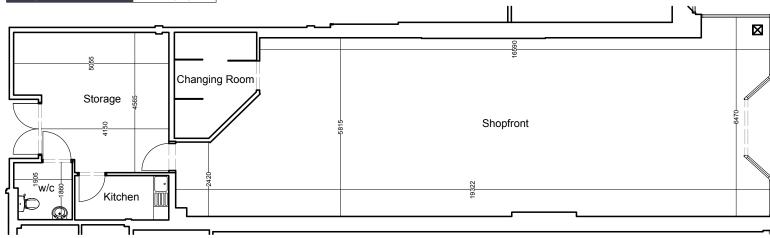

**E1.3bn** Annual spend potential on non-grocery items

**54** Retail units on site

Free Parking Spaces 1st hour free





The Shires is the prime retail pitch within Trowbridge, conveniently located close to excellent bus and train transport links.

The centre is anchored by an Asda Superstore and other tenants include Iceland, Bodycare, Waterstones, Superdrug, JD Sports, Boswells to name a few.

The premises immediately adjoin Thorntons whilst opposite The Works.

#### Available Unit

| UNIT 38        | sq.ft   | sq.m   |
|----------------|---------|--------|
| Ground Floor   | 1,586   | 147.34 |
| RENT           | £32,250 |        |
| RATEABLE VALUE | £26,500 |        |
| SERVICE CHARGE | £13,446 |        |
| INSURANCE      | £670    |        |
| EPC            | C (62)  |        |



Ground Floor Plan - 1586 sq ft.





### Location

Trowbridge is the county town of Wiltshire, England, on the River Biss in the west of the county. It is near the border with Somerset and lies 8 miles southeast of Bath, 31 miles southwest of Swindon and 20 miles southeast of Bristol. Trowbridge is a good base for visitors touring the Cotswolds and the Wiltshire Downs.

The Shires Shopping Centre is an approx 15-minute walk from Trowbridge train station.

The nearest bus is directly in front of Castle Place, there are also an eight car taxi rank in Market Street and a three car taxi rank in Castle Street.

| By Car  | Distance  | <b>Travel Time</b> |
|---------|-----------|--------------------|
| Bath    | 8 miles   | 24 mins            |
| Bristol | 20 mies   | 40 mins            |
| Ca