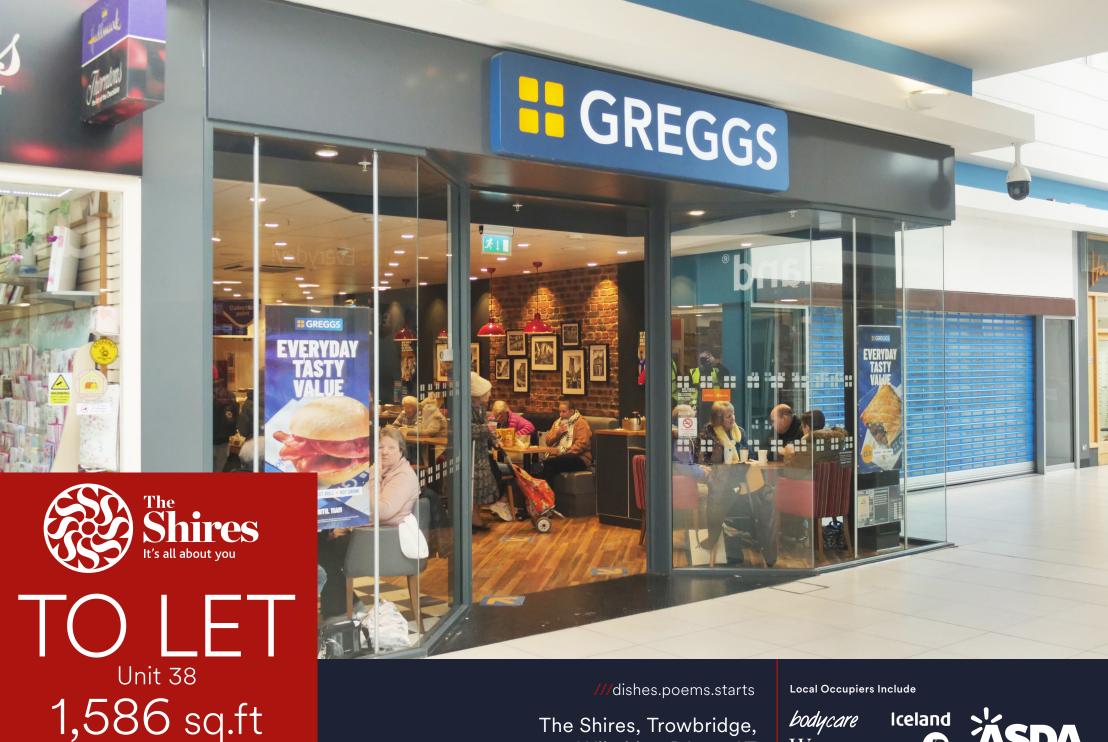

The premises immediately adjoin Thorntons whilst opposite The Works.

#### Available Unit

| UNIT 38        | sq.ft   | sq.m   |
|----------------|---------|--------|
| Ground Floor   | 1,586   | 147.34 |
| RENT           | £32,250 |        |
| RATEABLE VALUE | £26,500 |        |
| SERVICE CHARGE | £13,446 |        |
| INSURANCE      | £670    |        |
| EPC            | C (62)  |        |