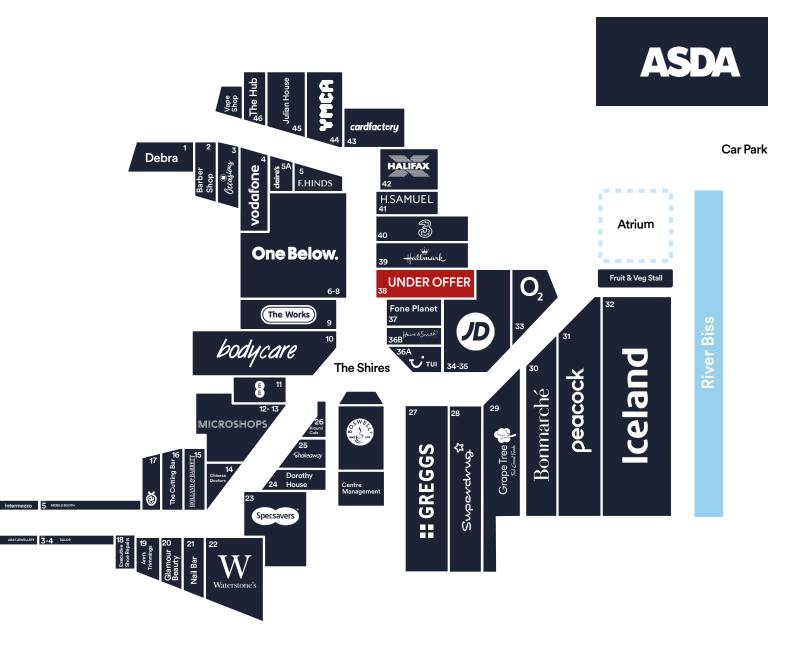

Free Parking Spaces 1st hour free

The Shires is the prime retail pitch within Trowbridge, conveniently located close to excellent bus and train transport links.

The centre is anchored by an Asda Superstore and other tenants include Iceland, Bodycare, Waterstones, Superdrug, JD Sports, Boswells to name a few.

The premises immediately adjoin Thorntons whilst opposite The Works.