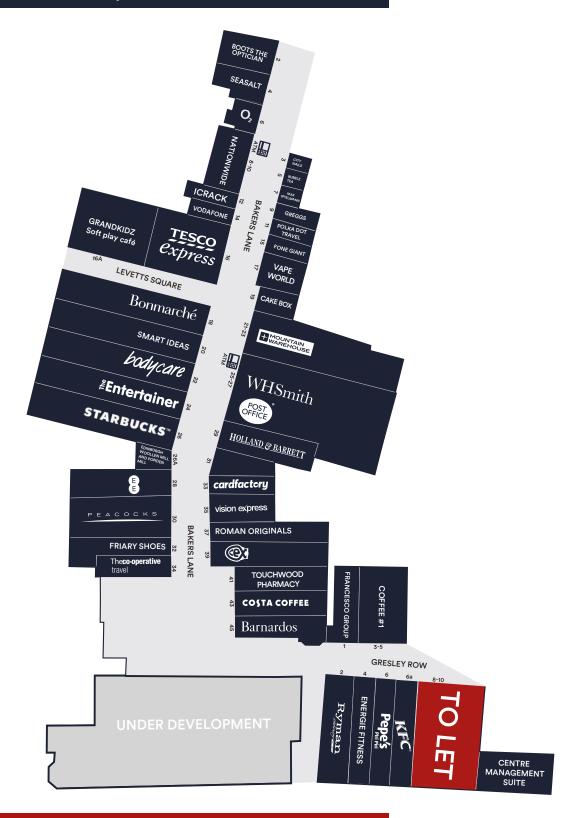

#### Description

The property is situated in a prime trading location within the Three Spires. Other nearby occupiers include **Mountain Warehouse**, **WH Smith**, **Vodafone and Seasalt**. Recent lettings include **KFC**, **Edinburgh Woollen Mill** and **Starbucks**.