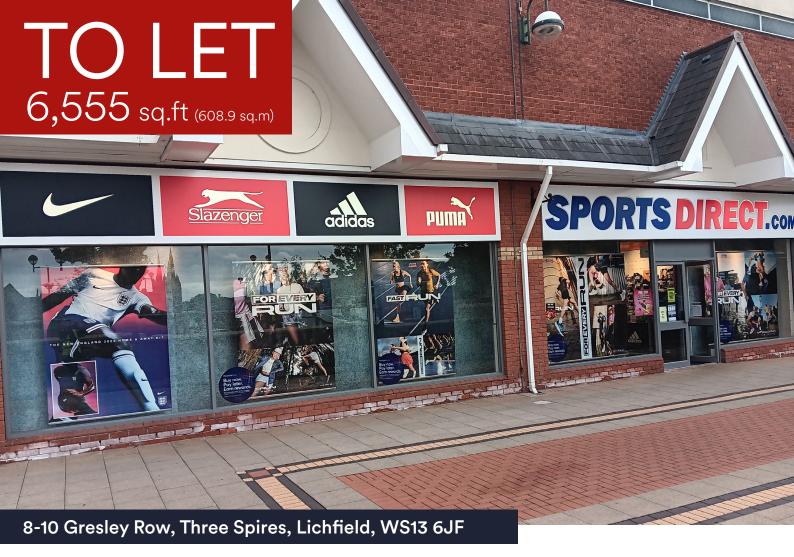

# 8-10 Gresley Row, Three Spires, Lichfield, WS13 6JF

#### Description

The property is situated in a prime trading location within the Three Spires. Other nearby occupiers include **Mountain Warehouse**, **WH Smith**, **Vodafone and Seasalt**. Recent lettings include **KFC**, **Edinburgh Woollen Mill** and **Starbucks**.