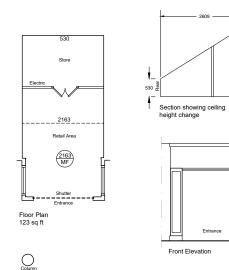

## DETAILS

|          | SQ.FT | SQ.M |
|----------|-------|------|
| Internal | 123   | 11.4 |
| Total    | 123   | 11.4 |

#### EPC

• Available upon request.

2163

UNIT PLAN