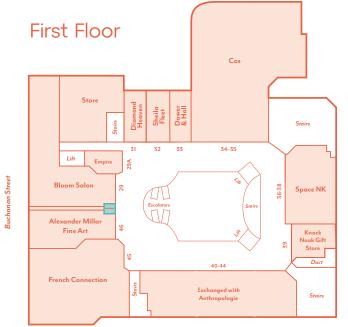

# KIOSK3 LEASING BROCHURE



RECENT LETTINGS: Anthropologie The Club House | All Saints | & Other Stories Space NK | The Whiskey Shop







## DETAILS

|          | SQ.FT | SQ.M |
|----------|-------|------|
| Internal | 123   | 11.4 |
| Total    | 123   | 11.4 |

#### Rent

• £13,500 pa ex

### Rates Payable

• £4,930 pa

#### Service Charge

£1,936.02 pa

#### Insurance

• £59

#### Marketing

£750 pa

#### EPC

• Available upon request.





2163

UNIT PLAN







## CONTACT

Rakesh Joshi

**T** +44 (0)7741 385 322

**E** rjoshi@lcpproperties.co.uk

**Alex Williams** 

**M** +44 (0)7741 951843

**E** awilliams@lcpproperties.co.uk

**Stuart Moncur M** +44 (0)7887 795 506 **E** stuart.moncur@savills.com

**Charlie Hall M** +44 (0)7807 999 693 **E** charlie.hall@savills.com

#### **James Godfrey M** +44 (0)7768 190114 **E** james@culverwell.co.uk

(f) @princessquare  $\bigcirc$ @princessquare



savills

Culverwell

0131 226 6611



TINDERBOX



Savills and Culverwell for themselves and for the vendors or lessors of this property for whom they act, give notice that: (i) these particulars are a general outline only, for the guidance of prospective purchasers or tenants, and do not constitute the whole or any part of any offer or