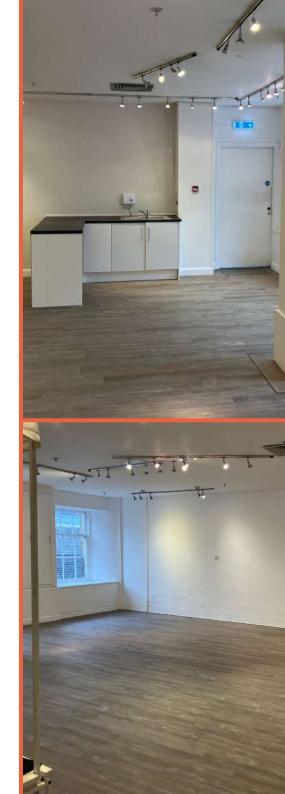

# UNIT 40 LEASING BROCHURE

Unit 40 benefits from South facing windows, allowing plenty of natural light into the space. Plain white walls, great lighting and a beautiful hardwood floor create a flexible, light and bright space that can be dressed to accommodate any brand and product offering.