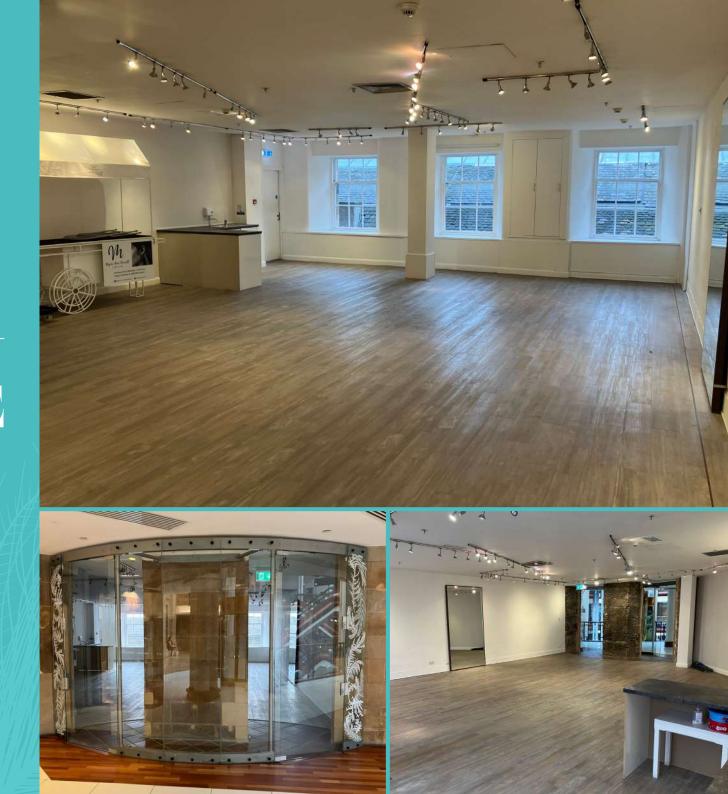

# UNIT 40 LEASING BROCHURE

Unit 40 benefits from South facing windows, allowing plenty of natural light into the space. Plain white walls, great lighting and a beautiful hardwood floor create a flexible, light and bright space that can be dressed to accommodate any brand and product offering.