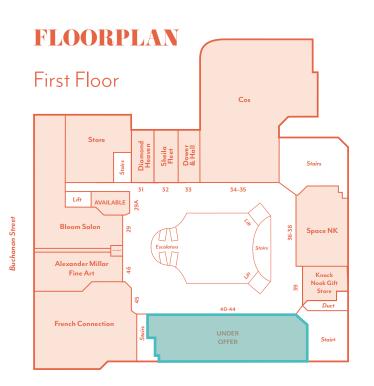

# UNIT 40 LEASING BROCHURE

Unit 40 benefits from South facing windows, allowing plenty of natural light into the space. Plain white walls, great lighting and a beautiful hardwood floor create a flexible, light and bright space that can be dressed to accommodate any brand and product offering.

## **RECENT LETTINGS:**

The Club House | All Saints | & Other Stories | Bloom
The Whiskey Shop





# **DETAILS**

|          | SQ.FT | SQ.M |
|----------|-------|------|
| Internal | 977   | 90.7 |
| Total    | 977   | 90.7 |

## Rent

• £25,000

# Rates Payable

• £13,446

# Service Charge

• £8,277

## Insurance

• £732.75

# Marketing

• £959

### **EPC**

• Available upon request.



# **UNIT PLAN**







# **CONTACT**

# Rakesh Joshi

**T** +44 (0)7741 385 322

**E** rjoshi@lcpproperties.co.uk

## LCP part of MCore

01384 400123



#### **Alex Williams**

**M** +44 (0)7741 951843

**E** awilliams@lcpproperties.co.uk

#### Stuart Moncur

**M** +44 (0)7887 795 506

Estuart.moncur@savills.com

## Charlie Hall

**M** +44 (0)7807 999 693

E charlie.hall@savills.com

# James Godfrey

**M** +44 (0)7768 190114

**E** james@culverwell.co.uk

























Savills and Culverwell for themselves and for the vendors or lessors of this property for whom they act, give notice that: (i) these particulars are a general outline only, for the guidance of prospective purchasers or tenants, and do not constitute the whole or any part of any offer or contract; (ii) Savills and