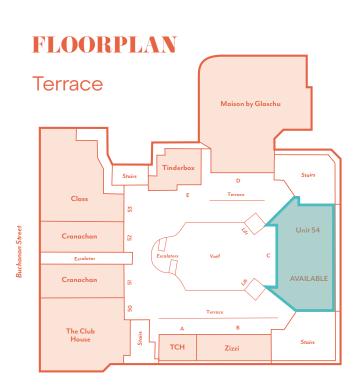

# UNIT 54 LEASING BROCHURE

RECENT LETTINGS: The Club House | All Saints | & Other Stories | Bloom | The Whiskey Shop