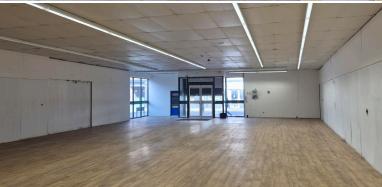

#### **UNIT SIZE**

Total Area: 5,600 sq.ft (520.3 sq.m) Ground Floor: 5,600 sq.ft (520.3 sq.m)