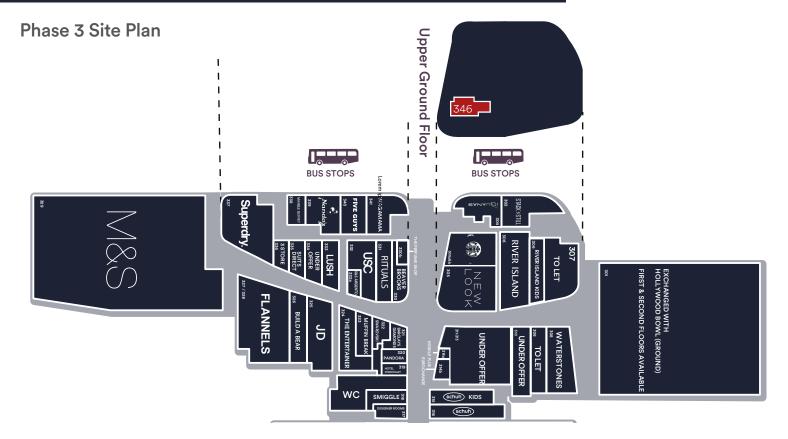

# Phase 3 Unit 346, The Centre, Livingston, EH54 6HR

- First floor premises next to the main entrance
- Next to the Winter Gardens café and Aerial Adventures
- Other nearby retailers include New Look, JD Sports, Flannels and Pandora

# Phase 3 Unit 346, The Centre, Livingston, EH54 6HR