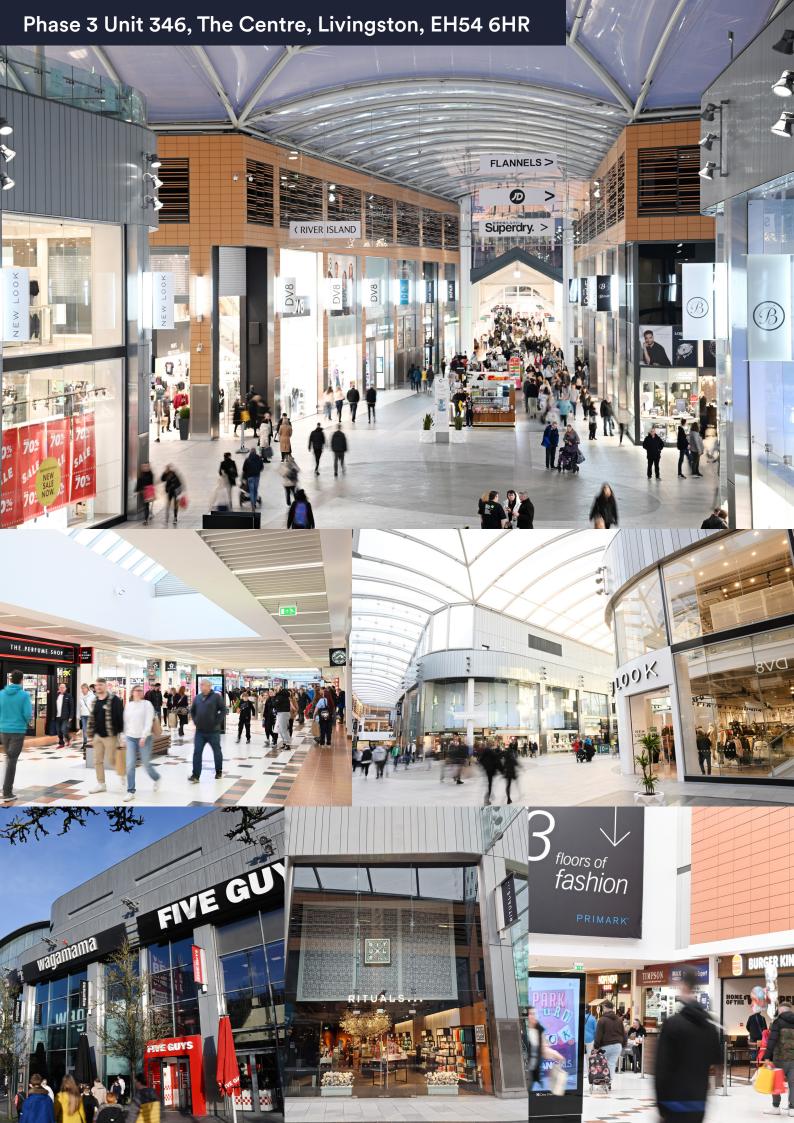

## **Description**

The Centre Livingston offers 7,200 car parking spaces. With key fashion anchors including Flannels, River Island, Primark, JD, M&S, H&M and Schuh. The Centre is the natural choice for the fashion-conscious shopper. This offer is bolstered by other popular retailers such as Boots, Superdrug and F&B outlets including Five Guys, Wagamama, Nando's, Subway and Greggs. It benefits from circa 1,225,000 visitors a month.