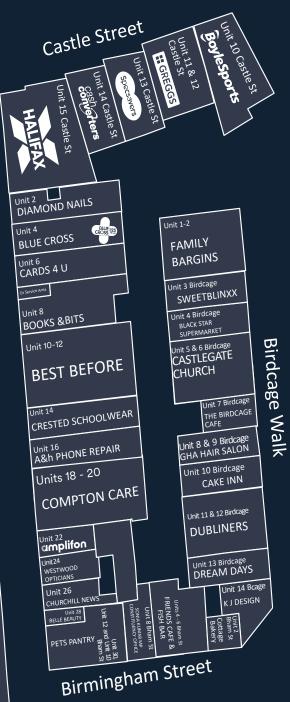

#### AVAILABLE RETAIL UNITS

LOCAL CATCHMENT

96,000

Unit 9 Calke Box

VACANT

Unit 13 LITTLE ITALY

SCENT FROM DUDLEY