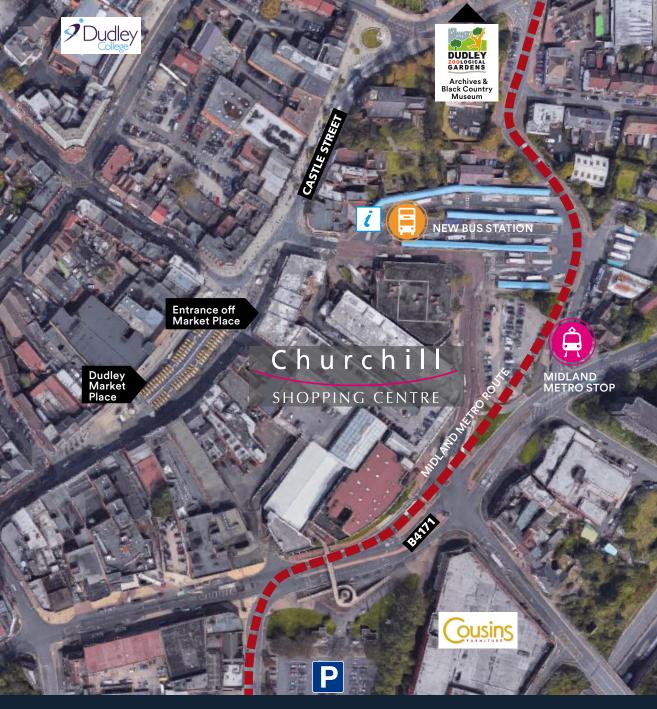

Brand New Midland Metro line

The Churchill Shopping Centre is anchored by Home Bargains and Iceland, other retailers include Halifax, Specsavers, Cake Box, and Bodycare. The centre is adjacent to the central bus station and proposed Midland Metro stop. Midland Metro line due to be opened 2025. Short and long stay car parks are also with easy walking distance.

# **£24 MILLION DUDLEY INTERCHANGE**

Midland Metro extension from Wednesbury to Brierley Hill will enhance public transport and will play a significant role in the regeneration and economic growth in the West Midlands

## LOCATION - DY2 7JB

Dudley is a large town located in the heart of the Black Country in the West Midlands, 10 miles west of Birmingham, 6 miles from Wolverhampton and 3 miles from junction 2 M5, 6 miles (9.7 km) south-east of Wolverhampton and 10.5 miles (16.9 km) north-west of Birmingham. The town is the administrative centre of the Metropolitan Borough of Dudley. The Metropolitan Borough, which includes the towns of Stourbridge and Halesowen, has a population of 312,900. Dudley is sometimes called the capital of the Black Country.