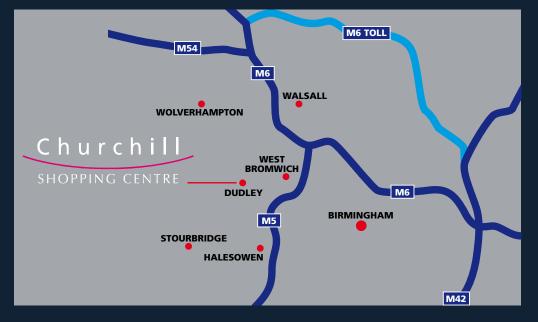

## LOCATION - DY2 7JB

Dudley is a large town located in the heart of the Black Country in the West Midlands, 10 miles west of Birmingham, 6 miles from Wolverhampton and 3 miles from junction 2 M5, 6 miles (9.7 km) south-east of Wolverhampton and 10.5 miles (16.9 km) north-west of Birmingham. The town is the administrative centre of the Metropolitan Borough of Dudley. The Metropolitan Borough, which includes the towns of Stourbridge and Halesowen, has a population of 312,900. Dudley is sometimes called the capital of the Black Country.