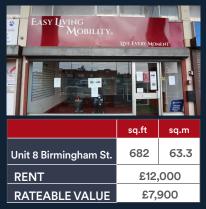

# DUDLEY TOWN CENTRE PRIME RETAIL LOCATION



SHOPPING CENTRE thechurchillshoppingcentre.co.uk

The Churchill Shopping Centre is a 130,000 sq.ft enclosed centre, located just off Castle Street, the principle retail street in Dudley.



Brand New Midland Metro line

















The Churchill Shopping Centre is anchored by Home Bargains and Iceland, other retailers include Halifax, Specsavers, Cake Box, and Bodycare. The centre is adjacent to the central bus station and proposed Midland Metro stop. Midland Metro line due to be opened 2025. Short and long stay car parks are also with easy walking distance.

#### AVAILABLE RETAIL UNITS





LOCAL CATCHMENT

96,000

Unit 9 Calke Box

VACANT

Unit 13 LITTLE ITALY

SCENT FROM DUDLEY







# **£24 MILLION DUDLEY INTERCHANGE**





Midland Metro extension from Wednesbury to Brierley Hill will enhance public transport and will play a significant role in the regeneration and economic growth in the West Midlands



#### **RENT & RATES** Available on application.

#### **SERVICE CHARGE & INSURANCE**

All units in this development participate in a service charge scheme. The Landlord will insure the premises the premiums to be recovered from the tenant.

#### ENERGY PERFORMANCE

Further information available upon request.

## PLANNING

It is the ingoing tenant's responsibility to verify that their intended use is acceptable to the Local Planning Authority.

LEGAL COSTS

Each party