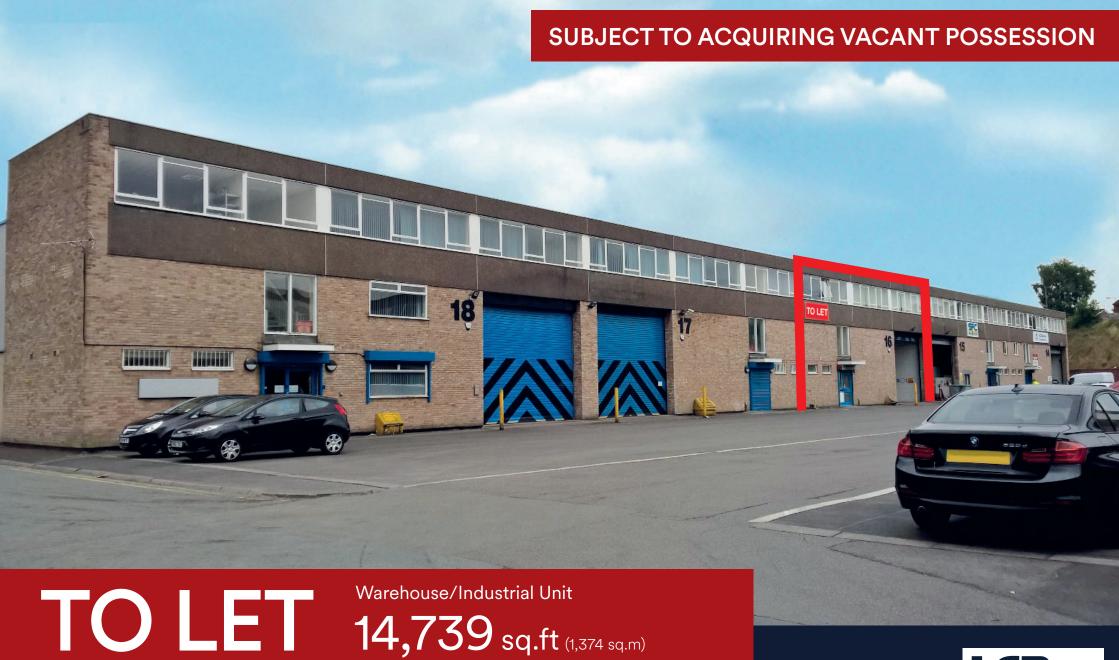

# Unit 16, The Dunstall Hill Estate, Wolverhampton, WV6 0PJ

- CCTV estate security & barrier controlled entrance Approximately 1 mile to Wolverhampton City Centre
- Excellent access to the M54, M6, M6 Toll Road and the national motorway network

## Unit 16, The Dunstall Hill Estate, Wolverhampton, WV6 OPJ

Areas (Approx. Gross Internal)

| TOTAL                    | 14,739 sq.ft | (1,374 sq.m) |
|--------------------------|--------------|--------------|
| Office & Ancillary Areas | 1,186 sq.ft  | (110 sq.m)   |

#### Location - WV6 0PJ

The Dunstall Hill Estate is accessed off Gorsebrook Road, close to the entrance of Dunstall Hill Racecourse. The main A449 Wolverhampton to Stafford Road is approximately 250 yards distant providing dual carriageway access to Wolverhampton City Centre approximately 1 mile to the South and Junction 2 of the M54 motorway some 2.5 miles to the North.