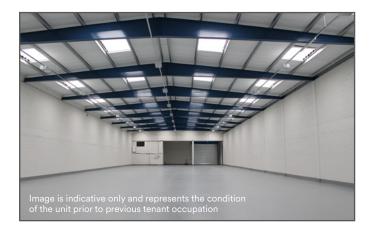

#### Description

- Portal frame construction
- Eaves height of approximately 20'11"ft (6.4m)
- Electric roller shutter door approximately 18'2" (5.5m) wide by 14'8" (4.5m) high
- Low bay lighting and gas heaters