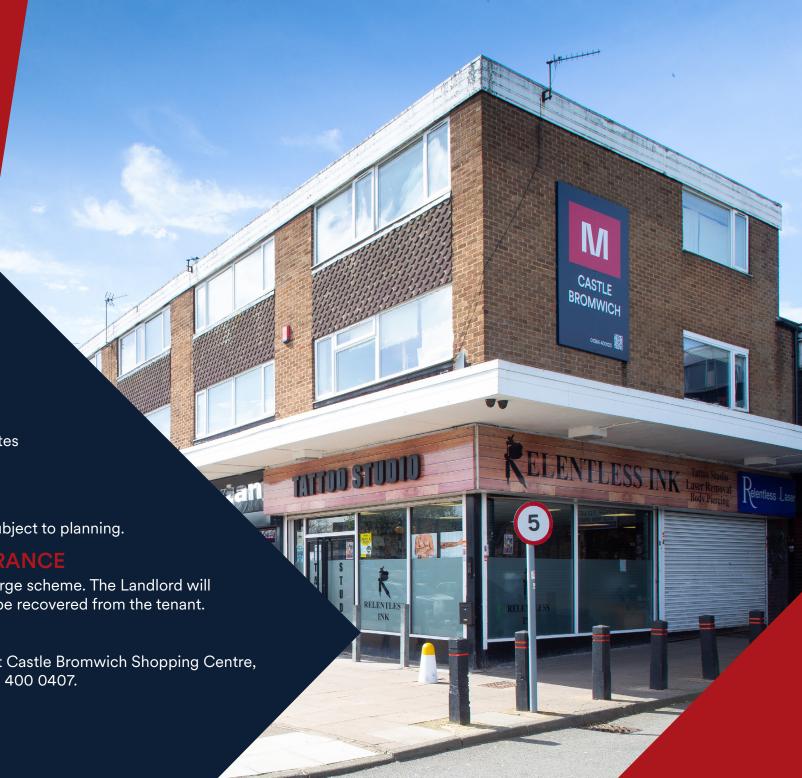

### DESCRIPTION

- 38 retail units
- FREE 2 hours car parking
- Served by numerous local bus routes
- Rear service yard

### POSSIBLE USES

• E class and A5 use (takeaways). Subject to planning.