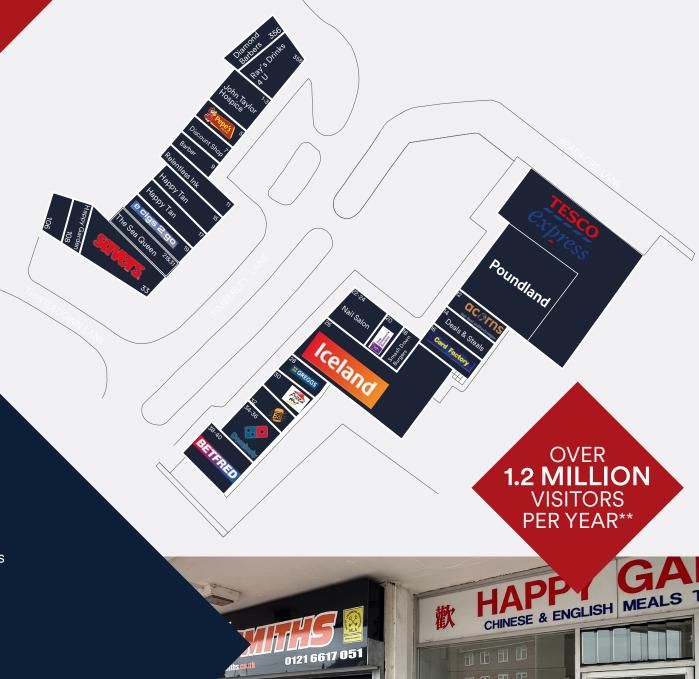

### DESCRIPTION

- 38 retail units
- FREE 2 hours car parking
- Served by numerous local bus routes
- Rear service yard

\*\*Average data taken from research carried out between 7th to 13th February 2018, where cars parking at the centre were counted by an automated system. Number of visitors per car averaged at 2 per vehicle. The figure does not include visitors arriving on public transport or walking to the centre.