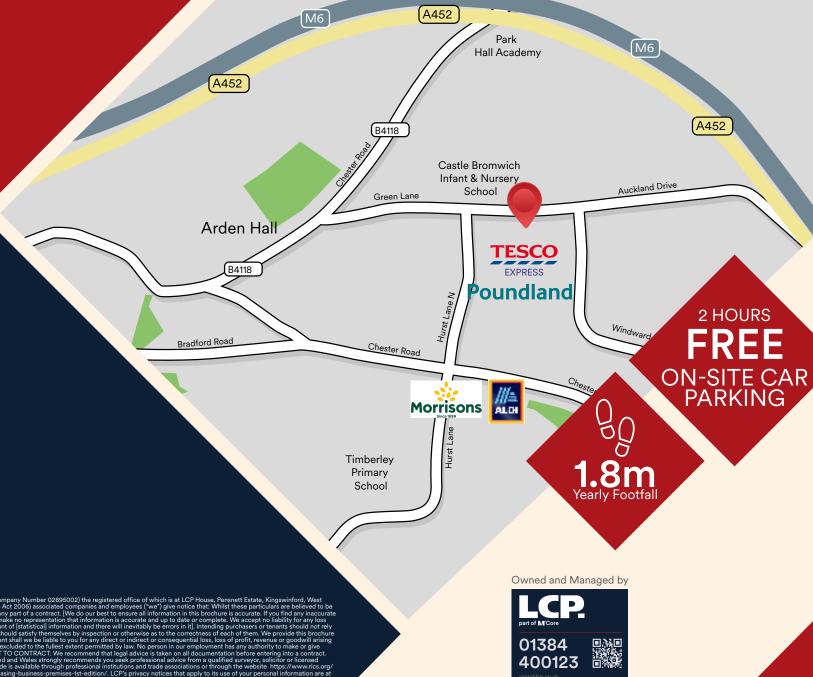

### DESCRIPTION

- 38 retail units
- FREE 2 hours car parking
- Served by numerous local bus routes
- Rear service yard