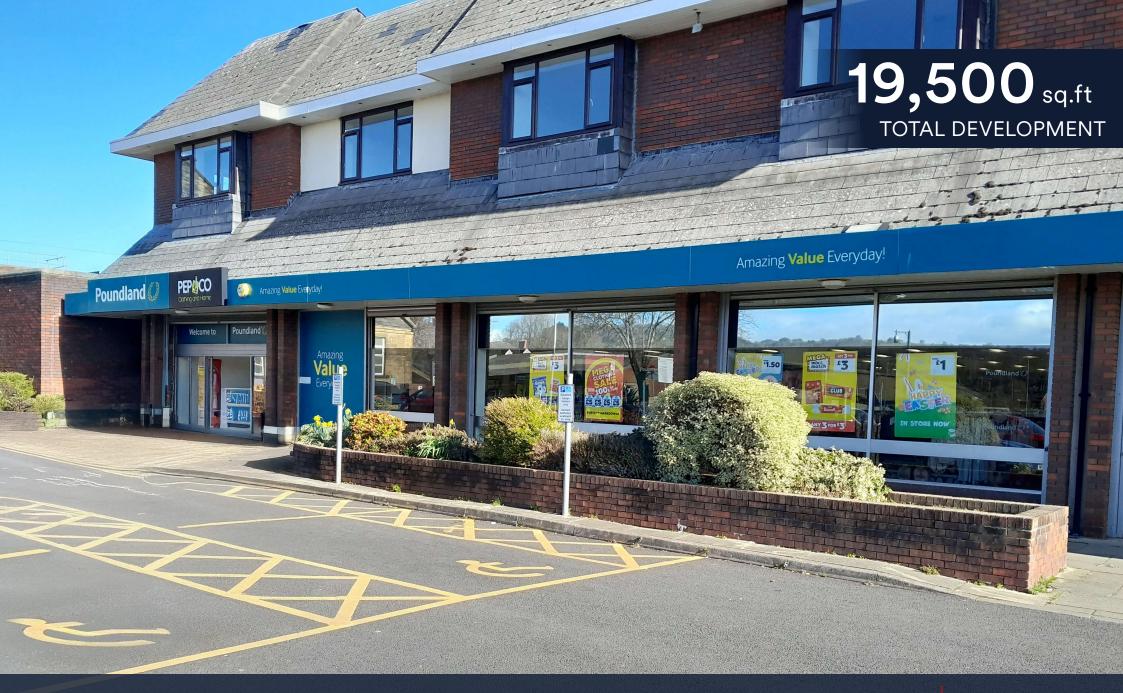

## Site Plan

**19,500** sq.ft Total development

6 Retail units on site

///

streamers.filled.clean

What Three Words

#### DESCRIPTION

Mold is a busy market town situated in North East Wales. The new shops are located in an excellent position forming part of the old Co-Op and situated adjacent to Iceland and the largest car park in Mold (cira 450 spaces). The town Medical Centre also fronts on the car park.

- Large service yard
- **Prominent** location
- Situated in a popular market town
- Large local authority car park adjacent to the unit