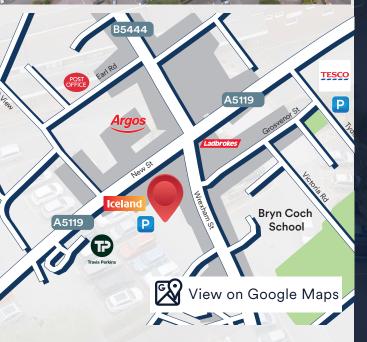

#### LOCATION

The property is situated on the Northern side of Glanrafon Road between the junctions of New Street and Wrexham Street. Mold is the county town of Flintshire and is home to Flintshire County Council. Located approximately 6 miles south of Flint, 10 miles west of Chester, 12 miles north west of Wrexham, and 49 miles south west of Manchester; the A55 North Wales Expressway linking North Wales to the north west of England is located 3 miles to the north of the town.