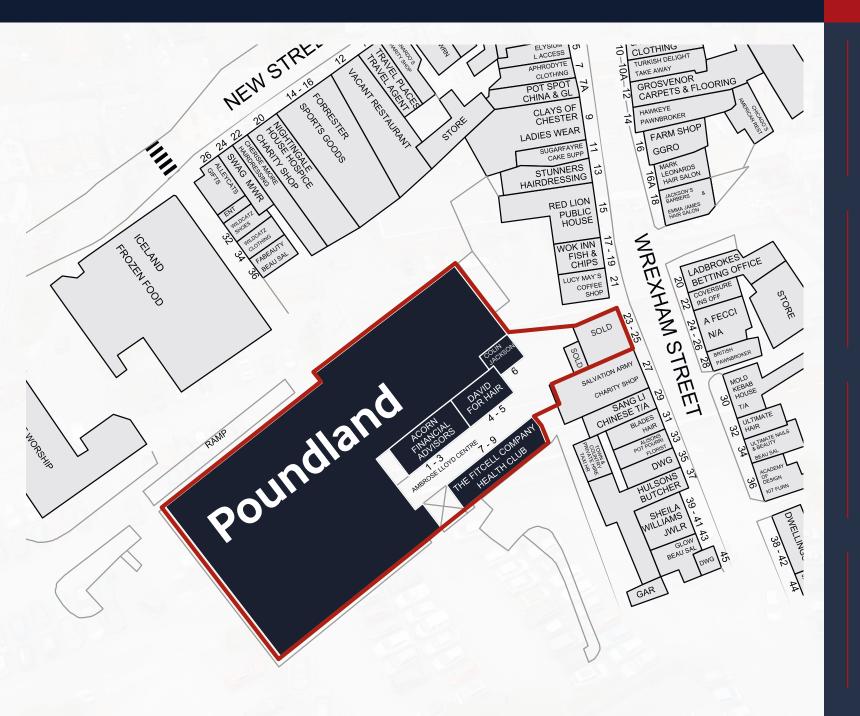

## Site Plan

**19,500** sq.ft Total development

6 Retail units on site

///

streamers.filled.clean

What Three Words

#### DESCRIPTION

Mold is a busy market town situated in North East Wales. The new shops are located in an excellent position forming part of the old Co-Op and situated adjacent to Iceland and the largest car park in Mold (cira 450 spaces). The town Medical Centre also fronts on the car park.

#### LOCATION

The property is situated on the Northern side of Glanrafon Road between the junctions of New Street and Wrexham Street. Mold is the county town of Flintshire and is home to Flintshire County Council. Located approximately 6 miles south of Flint, 10 miles west of Chester, 12 miles north west of Wrexham, and 49 miles south west of Manchester; the A55 North Wales Expressway linking North Wales to the north west of England is located 3 miles to the north of the town.