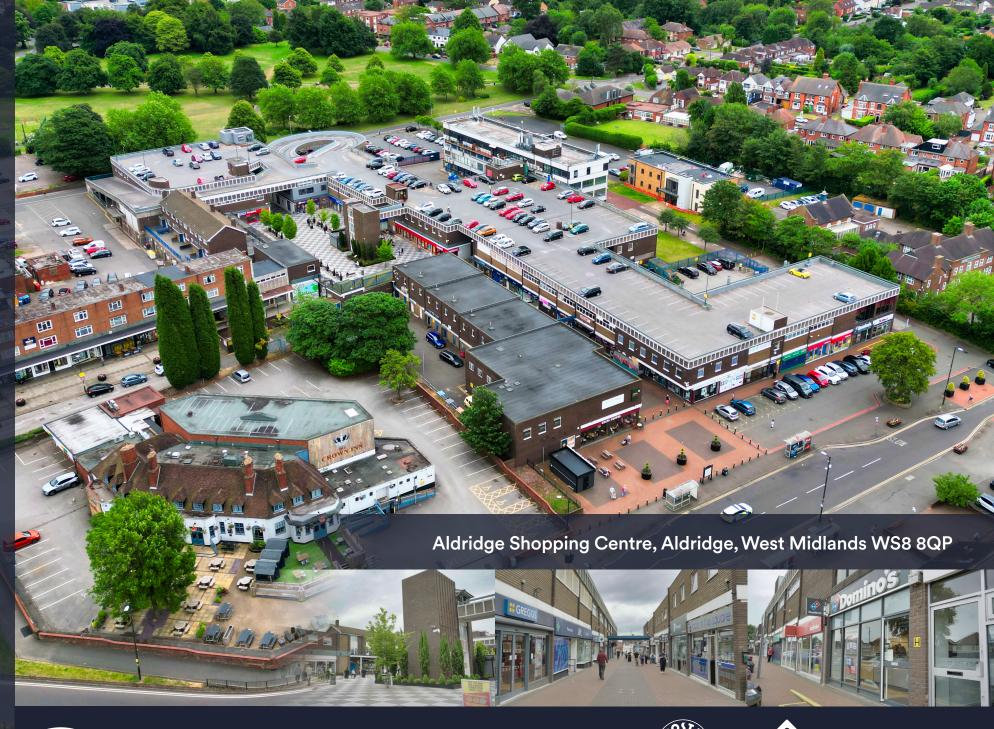

## **LOCATION - WS9 8QP**

Aldridge is situated outside of Walsall town centre in the West Midlands and is sandwiched between the M6 and the M6 Toll Road. Both of which give easy access to the cities of Birmingham & Wolverhampton.

### **PARKING & TRANSPORT**

- Close to the M6 and the M6 Toll Road both of which give easy access to Birmingham & Wolverhampton.
- Onsite roof top car park with free parking.

**ALDRIDGE, WEST MIDLANDS WS9 8QP** 