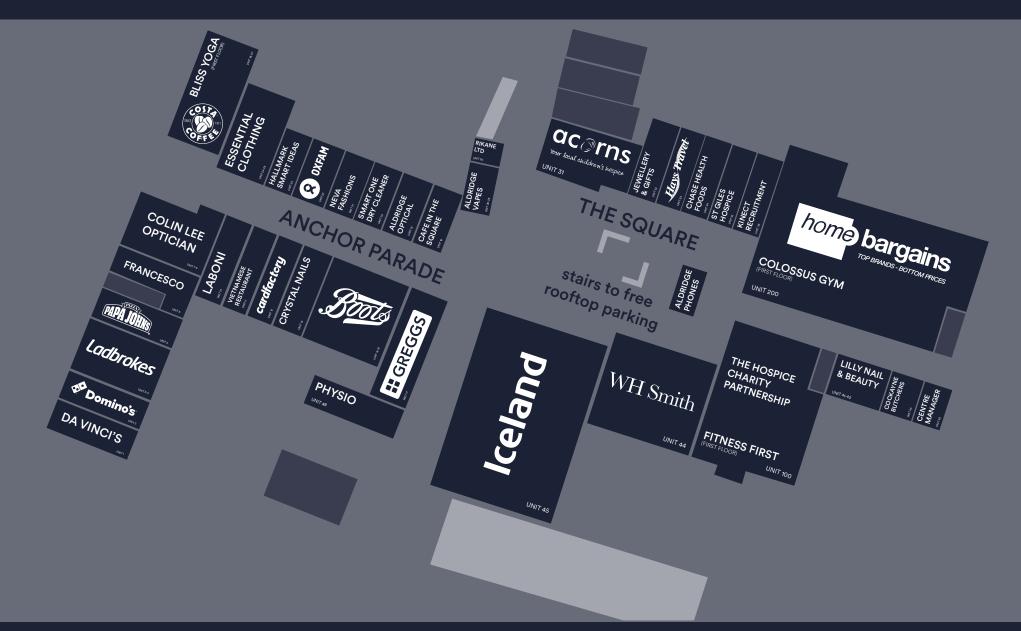

## **VARIED UNIT SIZES**

# 100 - 24,407 sq.ft (9 - 2,267 sq.m)

Total of

58

Units

Single storey enclosed centre of approximately

150,000 sq.ft