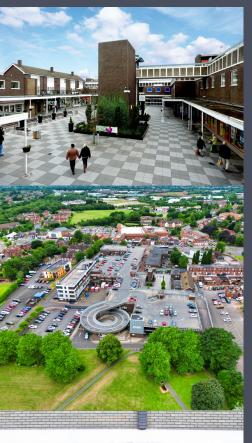

## **LOCATION - WS9 8QP**

Aldridge is situated outside of Walsall town centre in the West Midlands and is sandwiched between the M6 and the M6 Toll Road. Both of which give easy access to the cities of Birmingham & Wolverhampton.

### **PARKING & TRANSPORT**

- Close to the M6 and the M6 Toll Road both of which give easy access to Birmingham & Wolverhampton.
- Onsite roof top car park with free parking.

**ALDRIDGE, WEST MIDLANDS WS9 8QP** 