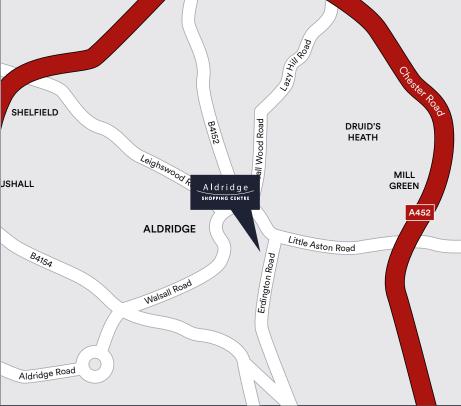

## **LOCATION - WS9 8QP**

Aldridge is situated outside of Walsall town centre in the West Midlands and is sandwiched between the M6 and the M6 Toll Road. Both of which give easy access to the cities of Birmingham & Wolverhampton.