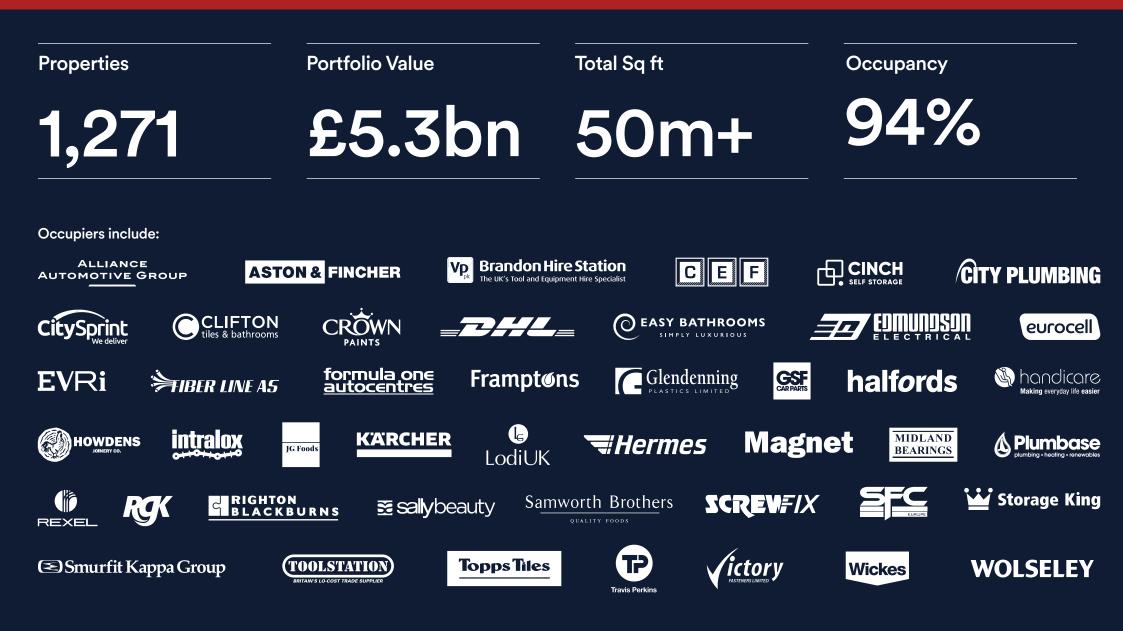

## **UK Industrial Portfolio**

Principle activities include the acquisition and management of commercial properties along with the provision of associated services Specialists in intensive property management with a proven track record in improving income and value of assets within a mixed-use property portfolio.

### **Industrial Sites**

111

#### Industrial Portfolio Value

## £894m

Industrial Total Sq ft

## 10.3m+

Occupancy

95%